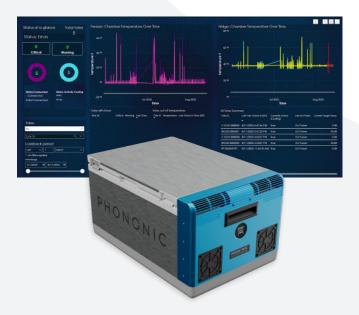

## Real-time monitoring enables real-time action, impact and continuous improvement.

Phononic's Growth Accelerator, part of the ACS™
Ecosystem, provides real-time monitoring of tote operating conditions and utilization that empower team members to take clear and necessary action, while reassuring end customers of their food safety and integrity.

Real-time temperature monitoring ensures food safety and quality and complete cold chain documentation.

Continuous operating condition read-out enables continuous improvement and system performance optimization to minimize energy usage and maximize ROI.

Effortlessly monitor energy consumption and greenhouse gas reduction data to document energy consumption reduction and sustainability metrics.