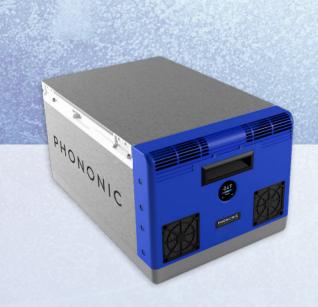

## The comprehensive cooling solution that scales with your facilities' needs

Phononic's actively-cooled freezer and refrigerator totes provide the perfect temperature to maintain frozen and refrigerated goods. NanoFulfillment's tote-to-person automated

picking solutions improves throughput and accuracy, outperforming manual methods. Enjoy top-tier performance without the hefty enterpriselevel investment.

To explore this partnership in more detail, please contact: