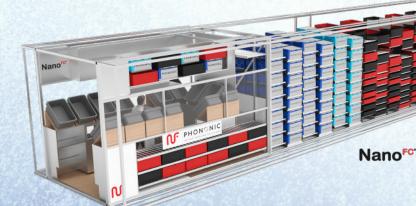

NanoFulfillment's uniquely redeployable, scalable and cost-effective retail fulfillment solution, the NanoFC<sup>™</sup>, combined with Phononic's ACS<sup>™</sup> platform, provides a seamless application for tri-temperature fulfillment automation at this scale.

## The comprehensive cooling solution that scales with your facilities' needs

Phononic's actively-cooled freezer and refrigerator totes provide the perfect temperature to maintain frozen and refrigerated goods. NanoFulfillment's tote-to-person automated

picking solutions improves throughput and accuracy, outperforming manual methods. Enjoy top-tier performance without the hefty enterpriselevel investment.

To explore this partnership in more detail, please contact: