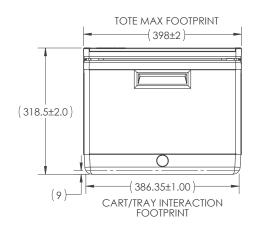

#### Minimum space requirements per tote position

| Tote Maximum Footprint [L]                | 598 mm (see figure A) |
|-------------------------------------------|-----------------------|
| Tote Maximum Footprint [W]                | 398 mm (see figure B) |
| Tote Maximum Footprint [H - lid open 90°] | 687 mm (see figure C) |

### Figure A:

Tote Maximum Footprint (L)

Figure B: Tote Maximum Footprint (W)