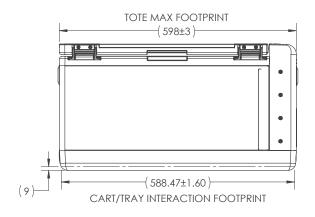

#### Minimum space requirements per tote position

| Tote Maximum Footprint [L]                | 598 mm (see figure A) |
|-------------------------------------------|-----------------------|
| Tote Maximum Footprint [W]                | 398 mm (see figure B) |
| Tote Maximum Footprint [H - lid open 90°] | 687 mm (see figure C) |

### Figure A:

Tote Maximum Footprint (L)

Figure B: Tote Maximum Footprint (W)