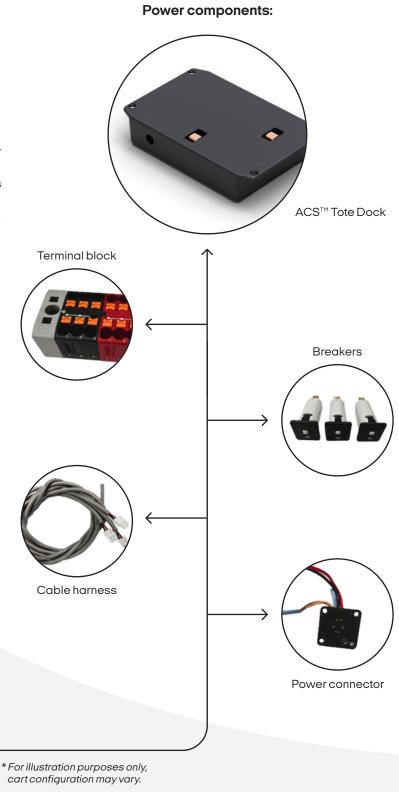

### **Included components**

- ACS<sup>™</sup> Tote Dock [x3]
- Power Terminal Block
- Resettable Circuit Breakers (x3)
- Green Power-on LED Light
- Dock Wiring w/ Connector [x3]
- Installation Guide