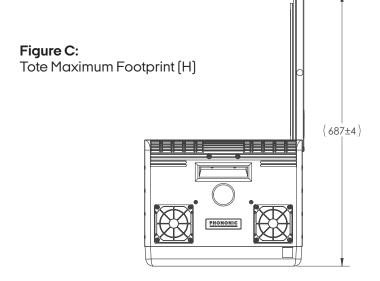

#### Minimum space requirements per tote position

| Tote Maximum Footprint [L]                | 598 mm (see figure A) |
|-------------------------------------------|-----------------------|
| Tote Maximum Footprint [W]                | 398 mm (see figure B) |
| Tote Maximum Footprint [H - lid open 90°] | 687 mm (see figure C) |