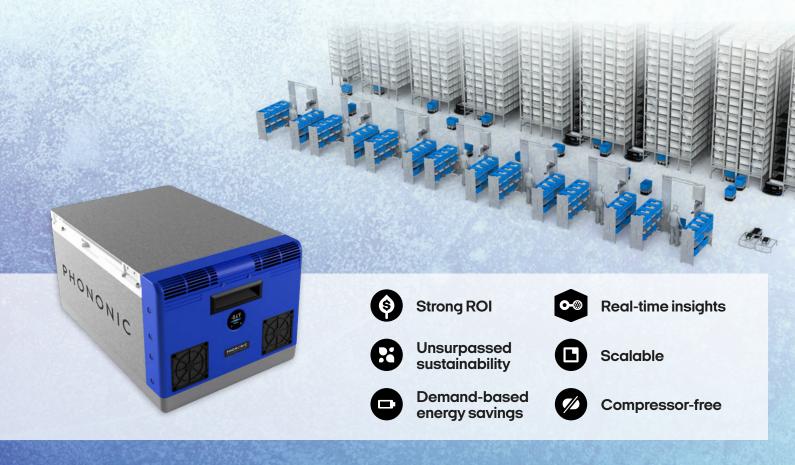

KPI's warehouse operations design expertise and Phononic's Actively-Cooled Tote technology combine to develop and integrate scalable solutions to maintain cold chain integrity and traceability through all phases of the distribution process.

## The comprehensive cooling solution that scales with your facilities' needs

Phononic's actively-cooled freezer and refrigerator totes provide the perfect temperature to maintain frozen and refrigerated goods. KPI's

Tote-to-person picking solutions allow you to store temperature-controlled goods without needing to control the environment of your entire facility.

To explore this partnership in more detail contact:

**KPI Solutions** 844-574-1010 kpisolutions.com Phononic 919-908-6300 info@phononic.com